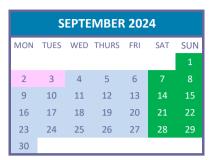

## Non-teaching days in the university centres of ZARAGOZA:

- \* National and regional holidays: 12/Oct/2024; Nov 1, 2024; 6 and 9/Dec/2024; 23/Apr/2025; 1/May/2025 (\*)
- \* Local festivities: 29/jan/2025; 5/mar/2025 (\*)
- \* Christmas period: from 23 December 2024 to 6 January 2025
- \* Easter period: from April 14 to April 21, 2025
- \* Summer Period: July 14 to August 31, 2025
- \* October 10 & 11, 2024 (non-teaching days in Zaragoza)
- \* March 28, 2025 (University holiday)
- \* April 22 & May 2, 2025 (non-teaching days at the University)
- \* For each university center, on the day of the celebration of its feast day